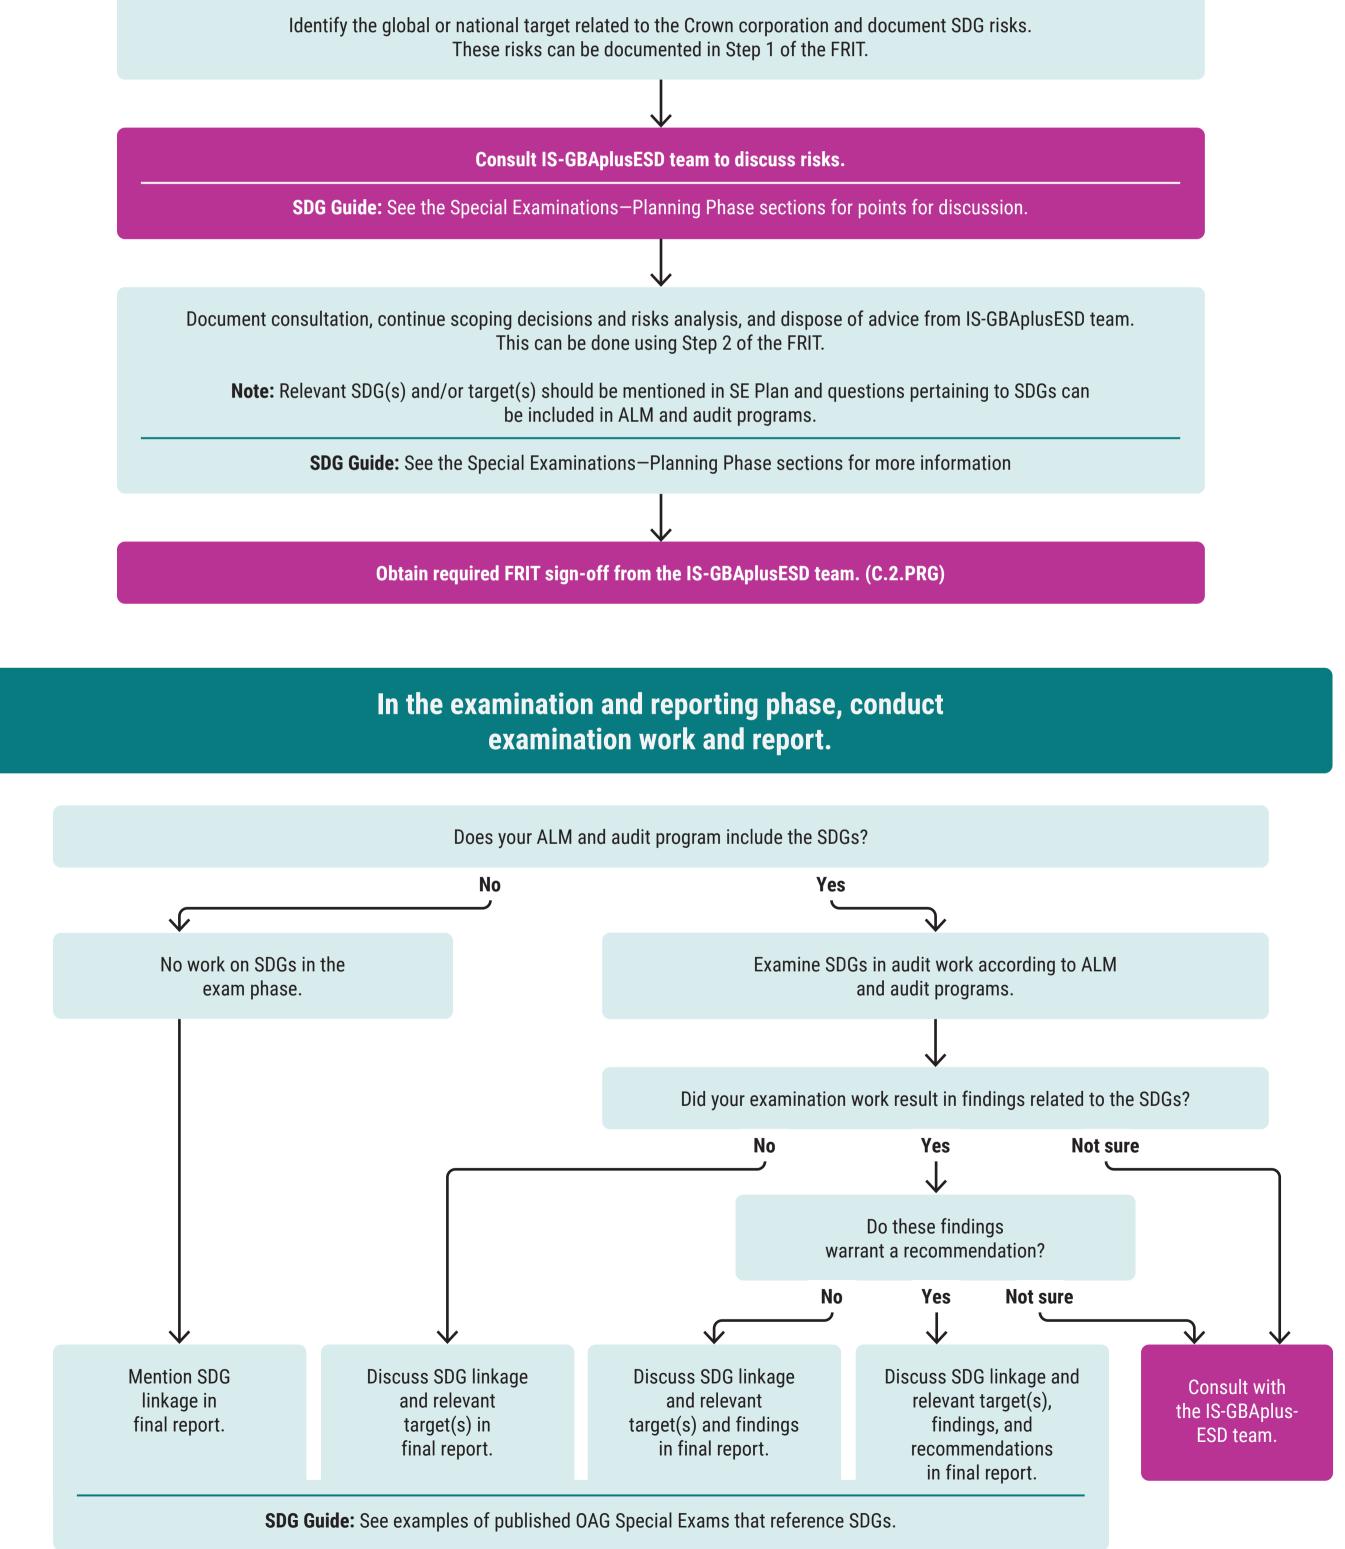

## Navigating the SDG Guide: For Special Examinations

In the early-planning phase, explore links between Crown corporation's mandate/activities and the SDGs.

Review documents to determine if there are goals and/or targets that can be integrated.

SDG Guide: See the Special Examinations-Planning Phase section and Key External Sources of Information annex for examples of documents to consider at this stage.

Discuss SDGs with the entity and external stakeholders/experts.

**SDG Guide:** See example questions in the Exploring Links between SDGs and an Entity's Mandate, Core Activities, and Major Programs and Special Examinations-Planning Phase sections and the Special Examination Audit Approach for Environment and Sustainable Development.

## **Obtain IS-GBAplusESD report content approval, where relevant. (E.3.PRG)**